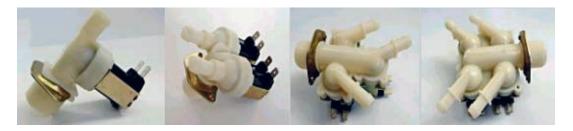

## **Image System Solenoids**

SOL-001-S SOL-002-RA SOL-003-S SOL-004-S

## PRODUCT OVERVIEW:

Sequence offers a wide range of solenoids for use with the Image system or in other applications. These solenoids are available in various coil voltages and inlet/outlet sizes and can be adapted for many different uses.

## **FEATURES / BENEFITS**

- Operated by Image ISD-237 Solenoid Control Module
- Single inlet/ Single or multiple outlet
- Straight or right angle configurations
- Pilot operated or direct acting
- 24VAC operation (other voltages upon request with specified minimums)
- Inlet screen filter
- Mounting bracket